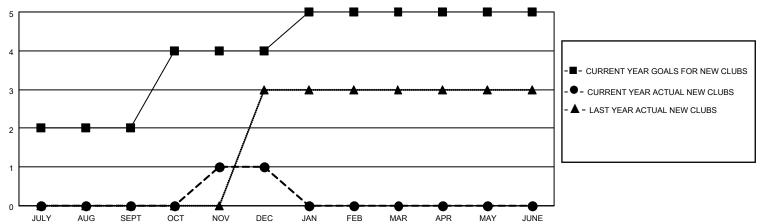

## District 322C5

| Clubs                 |               |           |               | Members               |                        |                         |                                                    |
|-----------------------|---------------|-----------|---------------|-----------------------|------------------------|-------------------------|----------------------------------------------------|
| RESULTS FOR 2021-2022 |               |           |               | RESULTS FOR 2021-2022 |                        |                         |                                                    |
| QUARTER               | NEW CLUB GOAL | NEW CLUBS | DROPPED CLUBS | QUARTER MEME          | BER GROWTH NET<br>GOAL | MEMBER GROWTH<br>ACTUAL | DROPPED<br>MEMBERS ACTUAL<br>(including transfers) |
| JULY/AUG/SEPT         | 2             | 0         | 5             | JULY/AUG/SEPT         | 110                    | 8                       | 96                                                 |
| OCT/NOV/DEC           | 2             | 1         | 2             | OCT/NOV/DEC           | 100                    | 83                      | 64                                                 |
| JAN/FEB/MAR           | 1             | 0         | 0             | JAN/FEB/MAR           | 65                     | 0                       | 0                                                  |
| APR/MAY/JUNE          | 0             | 0         | 0             | APR/MAY/JUNE          | 0                      | 0                       | 0                                                  |

#### GOALS AND ACTUAL NEW CLUBS CUMULATIVE