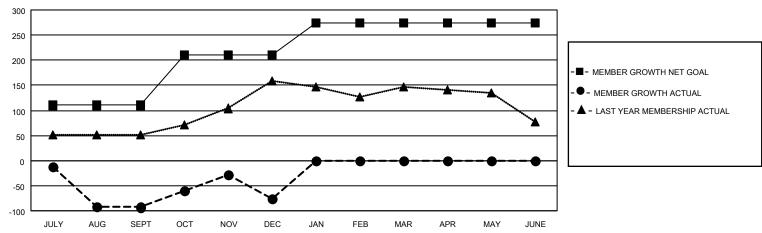

## District 322C5

| Clubs                 |               |           |               | Members               |                        |                         |                                                    |
|-----------------------|---------------|-----------|---------------|-----------------------|------------------------|-------------------------|----------------------------------------------------|
| RESULTS FOR 2021-2022 |               |           |               | RESULTS FOR 2021-2022 |                        |                         |                                                    |
| QUARTER               | NEW CLUB GOAL | NEW CLUBS | DROPPED CLUBS | QUARTER MEME          | BER GROWTH NET<br>GOAL | MEMBER GROWTH<br>ACTUAL | DROPPED<br>MEMBERS ACTUAL<br>(including transfers) |
| JULY/AUG/SEPT         | 2             | 0         | 5             | JULY/AUG/SEPT         | 110                    | 8                       | 96                                                 |
| OCT/NOV/DEC           | 2             | 1         | 2             | OCT/NOV/DEC           | 100                    | 83                      | 64                                                 |
| JAN/FEB/MAR           | 1             | 0         | 0             | JAN/FEB/MAR           | 65                     | 0                       | 0                                                  |
| APR/MAY/JUNE          | 0             | 0         | 0             | APR/MAY/JUNE          | 0                      | 0                       | 0                                                  |

#### GOALS AND ACTUAL MEMBERS CUMULATIVE

| DROPPED CLUBS: 7 |     | 17 CLUBS OF 51 ADDED 1 OR<br>MORE NEW MEMBERS | GENDER DISTRIBUTION                 |              |  |
|------------------|-----|-----------------------------------------------|-------------------------------------|--------------|--|
|                  |     | WORE NEW WEINBERS                             | MALE                                | 832 (57.94%) |  |
|                  |     |                                               | FEMALE                              | 604 (42.06%) |  |
| DROPPED MEMBERS  |     |                                               | NON BINARY                          | 0 (0.00%)    |  |
|                  | •   |                                               | PREFER NOT TO ANSWER                | 0 (0.00%)    |  |
| DECEASED         | 3   |                                               |                                     |              |  |
| CLUB CANCELLED   | 93  | CLICK HERE FOR CUMULATIVE                     | TOTAL FAMILY UNIT MEMBERS           | 1,207        |  |
| OTHER            | 64  | MEMBERSHIP DATA                               |                                     |              |  |
| TOTAL            | 160 |                                               | FAMILY MEMBERS PAYING HALF DUES 873 |              |  |
|                  |     |                                               |                                     |              |  |